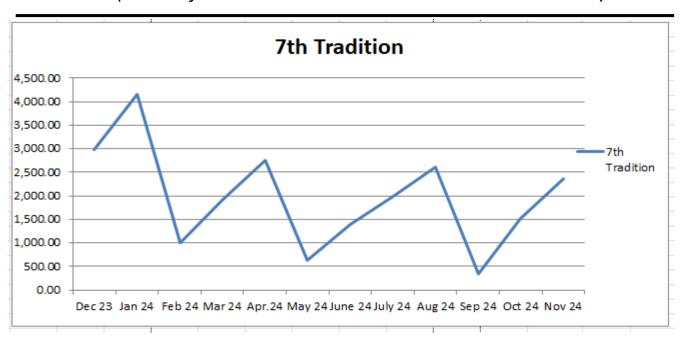

## If the Valley Service Center had to close its doors, how would it affect your Group?

(Chart of this Year's contributions to the Service Center)

#### **GROUP CONTRIBUTIONS** - (12/23 > 11/24)

| GROUP                     | Dec 23 | Jan 24   | Feb 24 | Mar 24 | Apr.24 | May 24 | June 27 | July 24 | Aug 24 | Sep 24 | Oct 24 | Nov 24   | 7th Trad | LITSAIRS | lotal    |
|---------------------------|--------|----------|--------|--------|--------|--------|---------|---------|--------|--------|--------|----------|----------|----------|----------|
| Individual                | 270.00 | 1,050.00 | 20.00  | 50.00  |        | 50.00  | 500.00  |         |        | 2.00   | 49.00  | 52.00    | 2,043.00 | 892.75   | 2,935.75 |
| As Bill Sees It           |        |          |        |        | 450.00 |        |         | 400.00  |        |        |        |          | 850.00   | 0.00     | 850.00   |
| Big Book Energy           |        |          | 75.00  |        |        | 100.00 |         |         | 100.00 | 100.00 |        |          | 375.00   | 0.00     | 375.00   |
| Broken Elevator           |        |          |        |        |        |        |         |         |        |        |        |          | 0.00     | 20.50    | 20.50    |
| By the Book               |        | 179.40   |        |        | 153.84 |        |         | 261.00  |        |        | 122.55 |          | 716.79   | 0.00     | 716.79   |
| Carrying the Message      | 392.80 |          |        |        |        |        | 108.00  |         | 80.00  |        |        |          | 580.80   | 263.00   | 843.80   |
| Crossroads Fellowship     | 5.00   | 1,050.00 |        |        |        |        |         |         |        |        |        |          | 1,055.00 | 1,784.50 | 2,839.50 |
| Friday Night Live         | 94.80  |          | 5.00   |        | 380.26 |        |         |         | 472.55 |        |        |          | 952.61   | 44.00    | 996.61   |
| Friendship Group          | 61.00  |          |        |        |        |        | 50.00   |         |        |        |        |          | 111.00   | 0.00     | 111.00   |
| Happy, Joyous and Free    | 64.60  |          |        |        |        |        |         |         |        |        |        |          | 64.60    | 137.75   | 202.35   |
| Hard Knox                 |        | 90.00    | 120.00 |        |        |        |         |         |        | 120.00 |        |          | 330.00   | 0.00     | 330.00   |
| Hilltop Group             |        |          |        |        |        | 250.00 |         | 47.53   |        |        |        |          | 297.53   | 82.00    | 379.53   |
| Jaywalkers                | 265.47 | 172.96   |        | 75.00  |        |        | 69.36   | 94.13   |        | 66.51  | 79.87  |          | 823.30   | 0.00     | 823.30   |
| Knuckleheads              |        |          | 292.00 |        |        |        |         |         |        |        |        |          | 292.00   | 143.50   | 435.50   |
| Ladie's Lifeline          | 924.32 | 80.70    | 120.00 | 133.10 | 136.00 |        |         |         |        |        | 251.40 |          | 1,645.52 | 310.00   | 1,955.52 |
| Language of the Heart     |        |          |        |        |        |        |         |         |        |        |        |          | 00:00    | 54.00    | 54.00    |
| Monday Night Live         | 183.12 |          |        |        |        |        | 148.56  |         | 114.92 |        |        |          | 446.60   | 215.00   | 661.60   |
| Nursery Group #3          |        |          |        |        |        |        |         |         |        |        |        |          | 00:00    | 174.25   | 174.25   |
| PI/CPC                    |        |          |        |        |        |        |         |         |        |        |        |          | 0.00     | 54.50    | 54.50    |
| _                         |        | 759.90   |        |        | 700.16 |        |         |         | 646.69 |        |        | 599.41   | 2,706.16 | 306.36   | 3,012.52 |
| San Ramon Com. Cntr       |        |          |        | 126.60 |        |        |         |         |        |        |        |          | 126.60   | 0.00     | 126.60   |
| Sat. Morning Breakfast    | 81.54  | 197.37   | 139.20 | 221.40 | 102.60 | 214.20 | 316.80  | 233.29  | 92.25  |        | 191.64 |          | 1,790.29 | 1,222.75 | 3,013.04 |
| Serenity Seekers          |        |          |        |        |        |        |         |         | 11.00  |        |        |          | 11.00    | 0.00     | 11.00    |
| Sunday AM Coffee - Dut    | 140.57 | 216.00   | 141.60 | 167.40 | 84.60  |        | 128.00  |         | 420.00 |        | 385.00 |          | 1,683.17 | 100.50   | 1,783.67 |
| Sunol Underground         |        |          |        |        |        |        |         |         |        |        |        |          | 0.00     | 61.50    | 61.50    |
| There is a Solution       |        |          |        |        |        |        |         | 350.00  |        |        |        |          | 350.00   | 0.00     | 350.00   |
| Triangle Fellowship       |        |          |        |        |        |        |         |         |        |        |        |          | 0.00     | 0.00     | 0.00     |
| Triple Twelve             |        |          | 20.00  |        |        |        |         |         |        |        |        |          | 20.00    | 0.00     | 20.00    |
| Tri-Valley Fellowship     | 500.00 |          |        |        |        |        |         |         |        |        |        | 1,000.00 | 1,500.00 | 1,245.25 | 2,745.25 |
| Unscripted Men's Grp      |        |          |        | 943.80 | 608.40 |        |         | 540.52  |        |        |        | 645.60   | 2,738.32 | 0.00     | 2,738.32 |
| Women Staying in the Book | Sook   | 78.60    | 78.18  | 109.28 |        | 14.55  | 70.80   | 75.45   | 63.30  | 61.20  | 66.60  | 61.20    | 679.16   | 0.00     | 679.16   |
| Words of Wisdom           |        | 285.29   |        |        | 145.95 |        |         |         | 616.46 |        | 279.65 |          | 1,327.35 | 32.75    | 1,360.10 |
| Workshops                 |        |          |        | 81.00  |        |        |         |         |        |        | 100.00 |          | 181.00   | 66.00    | 247.00   |
|                           |        |          |        |        |        |        |         |         |        |        |        |          |          |          |          |