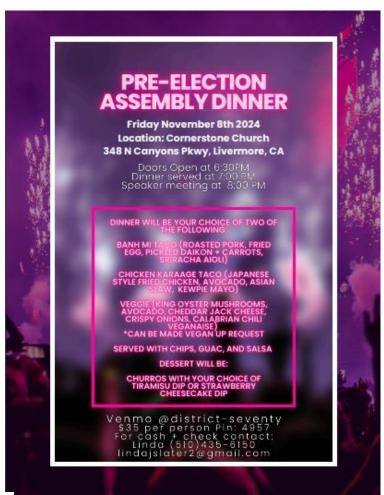

#### CALIFORNIA NORTHERN COASTAL AREA 06 OF ALCOHOLICS ANONYMOUS

#### **ELECTION ASSEMBLY**

#### Saturday, November 9, 2024 Cornerstone Fellowship of Livermore

348 N Canyons Pkwy, Livermore, CA

Zoom: 632 553 607 | Password: 1935

"It is in the seeking out of the right kind of people for the right assignments, no matter what the level, that we shall express the prudence of the future."

Bill W, - 1965

November 9th, in Livermore, you can see how we chose our leaders/trusted servants. Your Group's General Service Representative (GSR) will vote representing your Group, but all are welcome to attend.