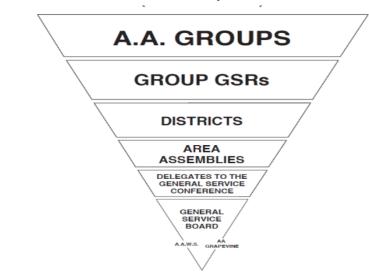

# Saturday, November 9, 2024

Cornerstone Fellowship of Livermore 348 N Canyons Pkwy, Livermore, CA

Zoom: 632 553 607 | Password: 1935

The structure of Alcoholics Anonymous is an "Upside Down Triangle". The Groups lead. Our founders knew that there would be future conflict and even crises, so the General Service Conference was formed. Today 93 Area Delegates, 21 Board Trustees, Grapevine and General Service Office Staff meet throughout the year, then together once each year, usually in April, to discuss the concerns of over 50,000 Groups of Alcoholics Anonymous.